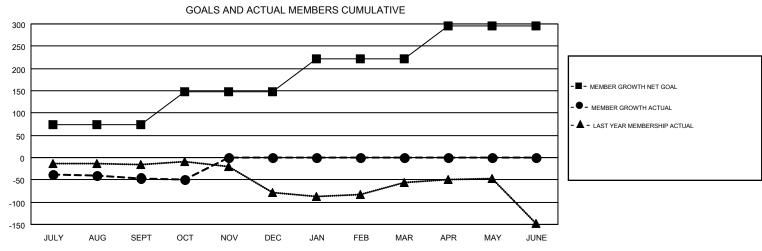

## **OPEN** GMT CA 1 Clubs Members RESULTS FOR 2019-2020 RESULTS FOR 2019-2020 NEW CLUB GOAL NEW CLUBS DROPPED CLUBS MEMBER GROWTH NET MEMBER GROWTH DROPPED QUARTER QUARTER GOAL ACTUAL MEMBERS ACTUAL (including transfers) 2 0 2 74 110 118 JULY/AUG/SEPT JULY/AUG/SEPT 2 0 0 74 24 27 OCT/NOV/DEC OCT/NOV/DEC 2 0 0 74 0 0 JAN/FEB/MAR JAN/FEB/MAR 0 0 74 0 0 APR/MAY/JUNE APR/MAY/JUNE