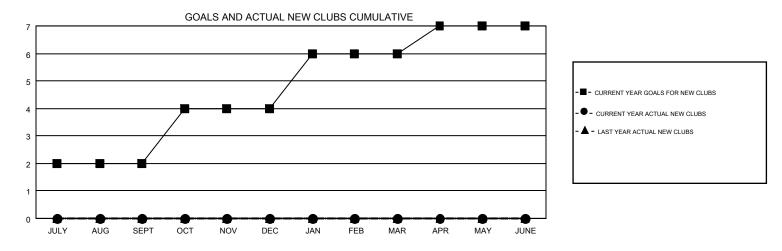

## **OPEN** GMT CA 1 Clubs Members RESULTS FOR 2019-2020 RESULTS FOR 2019-2020 NEW CLUB GOAL NEW CLUBS DROPPED CLUBS MEMBER GROWTH NET MEMBER GROWTH DROPPED QUARTER QUARTER GOAL ACTUAL MEMBERS ACTUAL (including transfers) 2 0 2 74 110 118 JULY/AUG/SEPT JULY/AUG/SEPT 2 0 0 74 24 27 OCT/NOV/DEC OCT/NOV/DEC 2 0 0 74 0 0 JAN/FEB/MAR JAN/FEB/MAR 0 0 74 0 0 APR/MAY/JUNE APR/MAY/JUNE